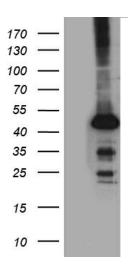

# **Product images:**

HEK293T cells were transfected with the pCMV6-ENTRY control (Left lane) or pCMV6-ENTRY STBD1 ([RC204719], Right lane) cDNA for 48 hrs and lysed. Equivalent amounts of cell lysates (5 ug per lane) were separated by SDS-PAGE and immunoblotted with anti-STBD1. Positive lysates [LY418336] (100ug) and [LC418336] (20ug) can be purchased separately from OriGene.