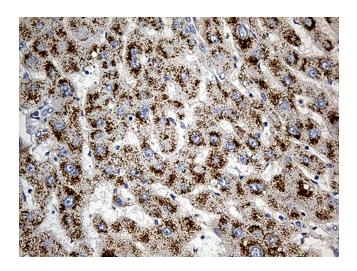

Immunohistochemical staining of paraffinembedded Human liver tissue within the normal limits using anti-PGM2L1 mouse monoclonal antibody. (Heat-induced epitope retrieval by 1mM EDTA in 10mM Tris buffer (pH8.5) at 120°C for 3min, TA812137) (1:500)