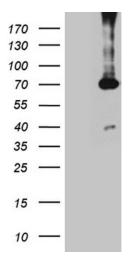

## **Product images:**

HEK293T cells were transfected with the pCMV6-ENTRY control (Cat# [PS100001], Left lane) or pCMV6-ENTRY PGM2L1 (Cat# [RC209168], Right lane) cDNA for 48 hrs and lysed. Equivalent amounts of cell lysates (5 ug per lane) were separated by SDS-PAGE and immunoblotted with anti-PGM2L1 antibody (Cat# TA812137). Positive lysates [LY406489] (100ug) and [LC406489] (20ug) can be purchased separately from OriGene.