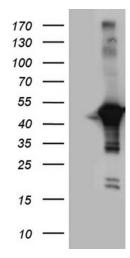

HEK293T cells were transfected with the pCMV6-ENTRY control (Cat# [PS100001], Left lane) or pCMV6-ENTRY CNP (Cat# [RC207038], Right lane) cDNA for 48 hrs and lysed. Equivalent amounts of cell lysates (5 ug per lane) were separated by SDS-PAGE and immunoblotted with anti-CNP (1:2000) (Cat# [TA811100]). Positive lysates [LY409699] (100ug) and [LC409699] (20ug) can be purchased separately from OriGene.