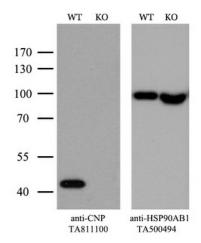

## **Product images:**

Equivalent amounts of cell lysates (10 ug per lane) of wild-type HeLa cells (WT, Cat# LC810HELA) and CNP-Knockout hela cells (KO, Cat# [LC810047]) were separated by SDS-PAGE and immunoblotted with anti-CNP monoclonal antibody [TA811100]. Then the blotted membrane was stripped and reprobed with anti-HSP90AB1 antibody ([TA500494]) as a loading control (1:500).