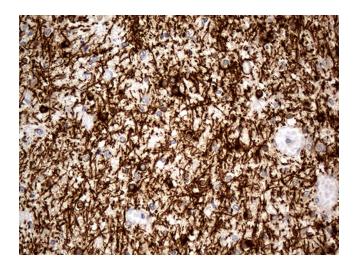

Western blot analysis of extracts (35ug) from 3 different cell lines by using anti-CNP monoclonal antibody (1:500).

Immunohistochemical staining of paraffinembedded Human embryonic cerebellum within the normal limits using anti-CNP mouse monoclonal antibody. (Heat-induced epitope retrieval by 1mM EDTA in 10mM Tris buffer (pH8.5) at 120°C for 3min, [TA811100]) (1:500)