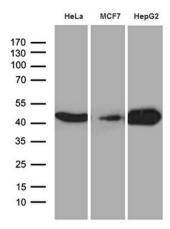

Western blot analysis of extracts (35ug) from 3 different cell lines by using anti-CNP monoclonal antibody (1:500).

Immunohistochemical staining of paraffinembedded Human embryonic cerebellum within the normal limits using anti-CNP mouse monoclonal antibody. (Heat-induced epitope retrieval by 1mM EDTA in 10mM Tris buffer (pH8.5) at 120°C for 3min, [TA811100]) (1:500)