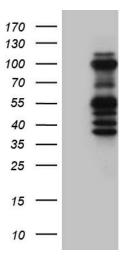

# **Product images:**

HEK293T cells were transfected with the pCMV6-ENTRY control (Left lane) or pCMV6-ENTRY ASH2L ([RC215552], Right lane) cDNA for 48 hrs and lysed. Equivalent amounts of cell lysates (5 ug per lane) were separated by SDS-PAGE and immunoblotted with anti-ASH2L (1:2000). Positive lysates [LY401483] (100ug) and [LC401483] (20ug) can be purchased separately from OriGene.