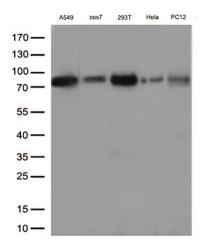

Western blot analysis of extracts (35ug) from 5 cell lines lysates by using anti-ASH2L monoclonal antibody (1:500).

Immunohistochemical staining of paraffinembedded Carcinoma of Human lung tissue using anti-ASH2L mouse monoclonal antibody. (Heat-induced epitope retrieval by 1mM EDTA in 10mM Tris buffer (pH8.5) at 120°C for 3min, [TA810988]) (1:2000)