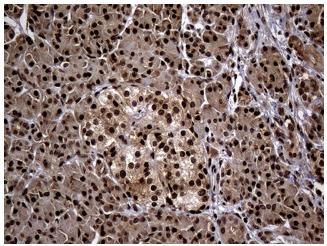

Immunohistochemical staining of paraffinembedded Human thyroid tissue within the normal limits using anti-PSMA7 mouse monoclonal antibody. (Heat-induced epitope retrieval by 1mM EDTA in 10mM Tris buffer (pH8.5) at 120°C for 3min, TA810347) (1:2000)