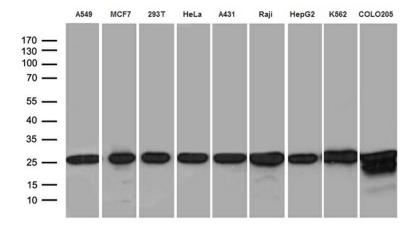

Western blot analysis of extracts (35ug) from 9 different cell lines by using anti-PSMA7 monoclonal antibody (1:500).

Immunohistochemical staining of paraffinembedded Human breast tissue within the normal limits using anti-PSMA7 mouse monoclonal antibody. (Heat-induced epitope retrieval by 1mM EDTA in 10mM Tris buffer (pH8.5) at 120°C for 3min, TA810347) (1:2000)