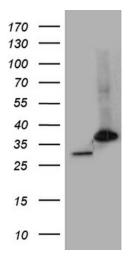

### **Product images:**

HEK293T cells were transfected with the pCMV6-ENTRY control (Cat# [PS100001], Left lane) or pCMV6-ENTRY PSMA7 (Cat# [RC201169], Right lane) cDNA for 48 hrs and lysed. Equivalent amounts of cell lysates (5 ug per lane) were separated by SDS-PAGE and immunoblotted with anti-PSMA7 (Cat# TA810347)(1:2000). Positive lysates [LY400987] (100ug) and [LC400987] (20ug) can be purchased separately from OriGene.