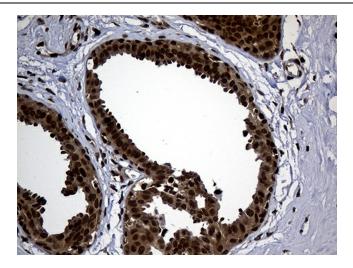

Immunohistochemical staining of paraffinembedded Human pancreas tissue within the normal limits using anti-PSMA7 mouse monoclonal antibody. (Heat-induced epitope retrieval by 1mM EDTA in 10mM Tris buffer (pH8.5) at 120°C for 3min, TA810347) (1:2000)