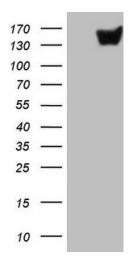

## **Product images:**

HEK293T cells were transfected with the pCMV6-ENTRY control (Left lane) or pCMV6-ENTRY CD22 ([RC216939], Right lane) cDNA for 48 hrs and lysed. Equivalent amounts of cell lysates (5 ug per lane) were separated by SDS-PAGE and immunoblotted with anti-CD22 (1:2000).