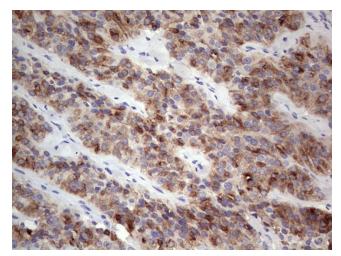

### **Product images:**

Immunohistochemical staining of paraffinembedded Carcinoma of Human thyroid tissue using anti-TG mouse monoclonal antibody. (Heatinduced epitope retrieval by 1mM EDTA in 10mM Tris, pH8.5, 120°C for 3min, [TA804642])