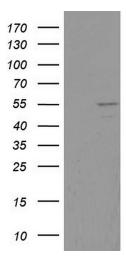

# **Product images:**

HEK293T cells were transfected with the pCMV6-ENTRY control (Cat# [PS100001], Left lane) or pCMV6-ENTRY DDX6 (Cat# [RC209431], Right lane) cDNA for 48 hrs and lysed. Equivalent amounts of cell lysates (5 ug per lane) were separated by SDS-PAGE and immunoblotted with anti-DDX6(Cat# [TA804323]). Positive lysates [LY401399] (100ug) and [LC401399] (20ug) can be purchased separately from OriGene.