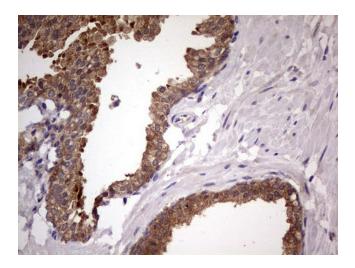

Immunohistochemical staining of paraffinembedded Carcinoma of Human prostate tissue using anti-DDX6 mouse monoclonal antibody. (Heat-induced epitope retrieval by 1mM EDTA in 10mM Tris, pH8.5, 120°C for 3min, [TA804323])