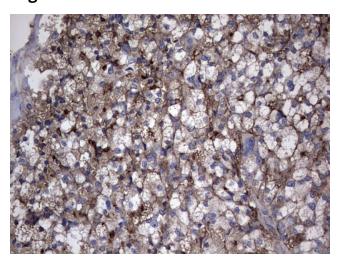

# **Product images:**

Immunohistochemical staining of paraffinembedded Carcinoma of Human thyroid tissue using anti-TG mouse monoclonal antibody. (Heatinduced epitope retrieval by 1mM EDTA in 10mM Tris, pH8.5, 120°C for 3min, [TA804258])