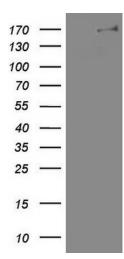

## **Product images:**

HEK293T cells were transfected with the pCMV6-ENTRY control (Left lane) or pCMV6-ENTRY DOT1L ([RC218547], Right lane) cDNA for 48 hrs and lysed. Equivalent amounts of cell lysates (5 ug per lane) were separated by SDS-PAGE and immunoblotted with anti-DOT1L. Positive lysates [LY410109] (100ug) and [LC410109] (20ug) can be purchased separately from OriGene.