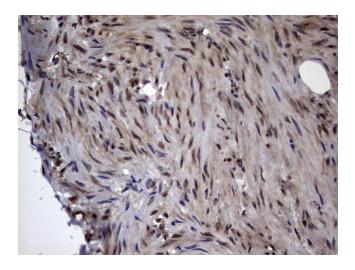

Immunohistochemical staining of paraffinembedded Carcinoma of Human kidney tissue using anti-DOT1L mouse monoclonal antibody. (Heat-induced epitope retrieval by 1mM EDTA in 10mM Tris, pH8.5, 120°C for 3min, [TA802482])