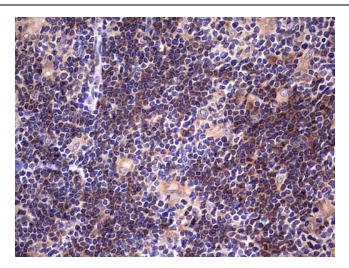

Immunohistochemical staining of paraffinembedded Human lymphoma tissue using anti-DOT1L mouse monoclonal antibody. (Heatinduced epitope retrieval by 1mM EDTA in 10mM Tris, pH8.5, 120°C for 3min, [TA802482])