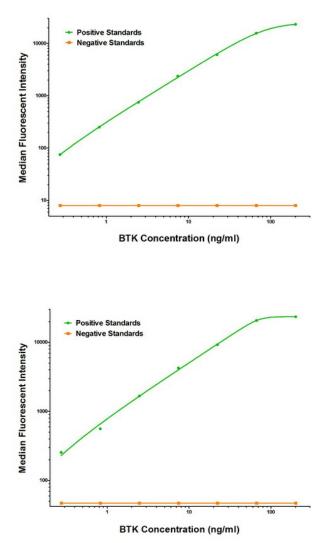

### **Product images:**

BTK Luminex with 1H7 Capture ([TA600509]) and 12D4 Detection (TA700509) Antibodies. Substrate used: Recombinant Human BTK ([TP311582])

BTK Luminex with 6H9 Capture ([TA600510]) and 12D4 Detection (TA700509) Antibodies. Substrate used: Recombinant Human BTK ([TP311582])