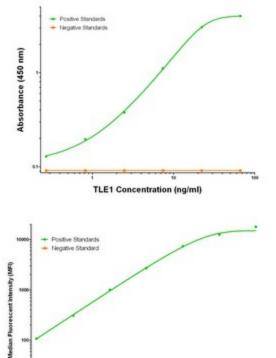

#### **Product images:**

TLE1 Elisa with 2D8 Capture ([TA600269]) and 3C9 Detection (TA700271) Antibodies. Substrate used: Recombinant Human TLE1 ([TP304037])

TLE1 Concentration (ng/ml)

TLE1 Elisa with 3H3 Capture ([TA600268]) and 3C9 Detection (TA700271) Antibodies. Substrate used: Recombinant Human TLE1 ([TP304037])

TLE1 Luminex Elisa with 1F9 Capture ([TA600271]) and 3C9 Detection (TA700271) Antibodies. Substrate used: Recombinant Human TLE1 ([TP304037])

This product is to be used for laboratory only. Not for diagnostic or therapeutic use. ©2022 OriGene Technologies, Inc., 9620 Medical Center Drive, Ste 200, Rockville, MD 20850, US