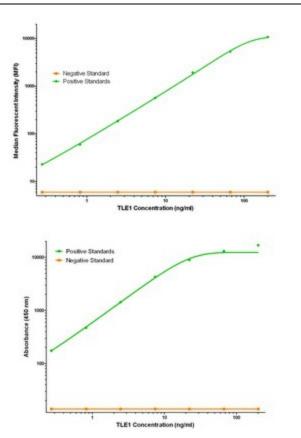

## TLE 1 (TLE1) Biotinylated Mouse Monoclonal Detection Antibody (Biotin conjugated) [Clone ID: OTI3C9] – TA700271

TLE1 Luminex Elisa with 2D8 Capture ([TA600269]) and 3C9 Detection (TA700271) Antibodies. Substrate used: Recombinant Human TLE1 ([TP304037])

TLE1 Luminex Elisa with 3H3 Capture ([TA600268]) and 3C9 Detection (TA700271) Antibodies. Substrate used: Recombinant Human TLE1 ([TP304037])

This product is to be used for laboratory only. Not for diagnostic or therapeutic use. ©2022 OriGene Technologies, Inc., 9620 Medical Center Drive, Ste 200, Rockville, MD 20850, US