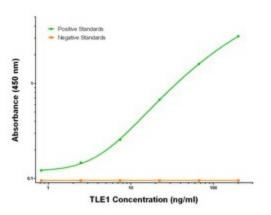

#### **Product images:**

TLE1 Elisa with 2D8 Capture ([TA600269]) and 3C9 Detection (TA700271) Antibodies. Substrate used: Recombinant Human TLE1 ([TP304037])

TLE1 Concentration (ng/ml)

TLE1 Elisa with 3H3 Capture ([TA600268]) and 3C9 Detection (TA700271) Antibodies. Substrate used: Recombinant Human TLE1 ([TP304037])