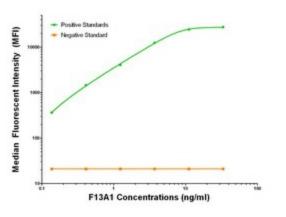

### Factor XIIIa (F13A1) Biotinylated Mouse Monoclonal Detection Antibody (Biotin conjugated) [Clone ID: OTI9E2] – TA700089

F13A1 Luminex with 3F8 Capture ([TA600087]) and 9E2 Detection (TA700089) Antibodies. Substrate used: Recombinant Human F13A1 ([TP306464])