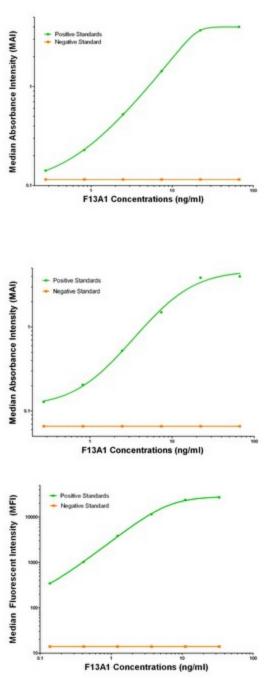

## **Product images:**

F13A1 ELISA with 6F5 Capture ([TA600091]) and 9E2 Detection (TA700089) Antibodies. Substrate used: Recombinant Human F13A1 ([TP306464])

F13A1 ELISA with 3F8 Capture ([TA600087]) and 9E2 Detection (TA700089) Antibodies. Substrate used: Recombinant Human F13A1 ([TP306464])

F13A1 Luminex with 6F5 Capture ([TA600091]) and 9E2 Detection (TA700089) Antibodies. Substrate used: Recombinant Human F13A1 ([TP306464])

This product is to be used for laboratory only. Not for diagnostic or therapeutic use. ©2022 OriGene Technologies, Inc., 9620 Medical Center Drive, Ste 200, Rockville, MD 20850, US

### Factor XIIIa (F13A1) Biotinylated Mouse Monoclonal Detection Antibody (Biotin conjugated) [Clone ID: OTI9E2] – TA700089

F13A1 Luminex with 3F8 Capture ([TA600087]) and 9E2 Detection (TA700089) Antibodies. Substrate used: Recombinant Human F13A1 ([TP306464])