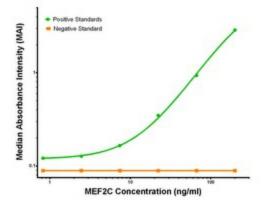

## **Product images:**

MEF2C ELISA with 1D1 Capture ([TA600066]) and 4F7 Detection (TA700066) Antibodies. Substrate used: Recombinant Human MEF2C ([TP320584])

MEF2C ELISA with 2B12 Capture ([TA600067]) and 4F7 Detection (TA700066) Antibodies. Substrate used: Recombinant Human MEF2C ([TP320584])