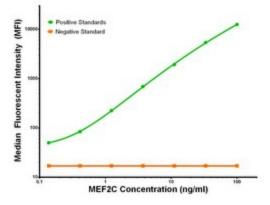

MEF2C Luminex with 2B12 Capture ([TA600067]) and 4F7 Detection (TA700066) Antibodies. Substrate used: Recombinant Human MEF2C ([TP320584])

MEF2C Luminex with 1B6 Capture ([TA600065]) and 4F7 Detection (TA700066) Antibodies. Substrate used: Recombinant Human MEF2C ([TP320584])