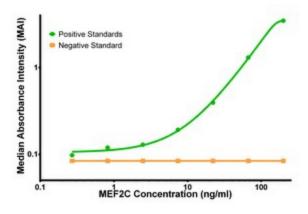

## **Product images:**

MEF2C ELISA with 1D1 Capture ([TA600066]) and 4F7 Detection (TA700066) Antibodies. Substrate used: Recombinant Human MEF2C ([TP320584])

MEF2C ELISA with 2B12 Capture ([TA600067]) and 4F7 Detection (TA700066) Antibodies. Substrate used: Recombinant Human MEF2C ([TP320584])