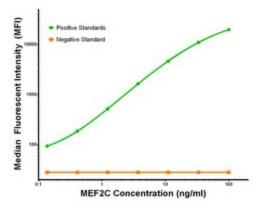

MEF2C ELISA with 1B6 Capture ([TA600065]) and 4F7 Detection (TA700066) Antibodies. Substrate used: Recombinant Human MEF2C ([TP320584])

MEF2C Luminex with 1D1 Capture ([TA600066]) and 4F7 Detection (TA700066) Antibodies.
Substrate used: Recombinant Human MEF2C ([TP320584])

MEF2C Luminex with 2B12 Capture ([TA600067]) and 4F7 Detection (TA700066) Antibodies. Substrate used: Recombinant Human MEF2C ([TP320584])

MEF2C Luminex with 1B6 Capture ([TA600065]) and 4F7 Detection (TA700066) Antibodies. Substrate used: Recombinant Human MEF2C ([TP320584])