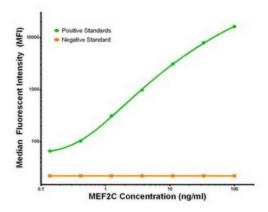

MEF2C ELISA with 1B6 Capture ([TA600065]) and 4F7 Detection (TA700066) Antibodies. Substrate used: Recombinant Human MEF2C ([TP320584])

MEF2C Luminex with 1D1 Capture ([TA600066]) and 4F7 Detection (TA700066) Antibodies.
Substrate used: Recombinant Human MEF2C ([TP320584])