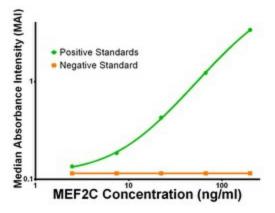

MEF2C ELISA with 1B6 Capture ([TA600065]) and 4F7 Detection (TA700066) Antibodies. Substrate used: Recombinant Human MEF2C ([TP320584])

MEF2C Luminex with 1D1 Capture ([TA600066]) and 4F7 Detection (TA700066) Antibodies.
Substrate used: Recombinant Human MEF2C ([TP320584])