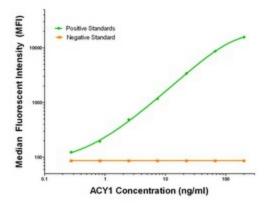

## **Product images:**

ACY1 ELISA with 2B5 Capture ([TA600053]) and 1E5 Detection (TA700051) Antibodies. Substrate used: Recombinant Human ACY1 ([TP301284])

ACY1 Luminex with 2B5 Capture ([TA600053]) and 1E5 Detection (TA700051) Antibodies. Substrate used: Recombinant Human ACY1 ([TP301284])