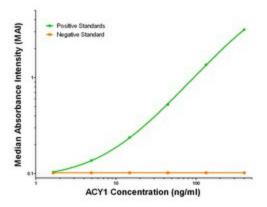

## **Product images:**

ACY1 ELISA with 2B5 Capture ([TA600053]) and 1E5 Detection (TA700051) Antibodies. Substrate used: Recombinant Human ACY1 ([TP301284])

ACY1 Luminex with 2B5 Capture ([TA600053]) and 1E5 Detection (TA700051) Antibodies. Substrate used: Recombinant Human ACY1 ([TP301284])