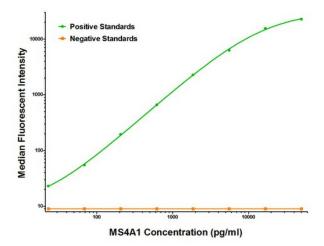

# **Product images:**

MS4A1 Luminex with 3C4 Capture (TA600506) and 10A5 Detection ([TA700507]) Antibodies. Substrate used: Recombinant Human MS4A1 ([TP301242])