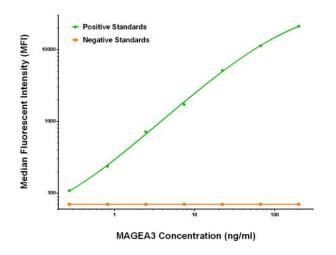

## **Product images:**

MAGEA3 ELISA with 4E2 Capture (TA600455) and 24B6 Detection ([TA700455]) Antibodies. Substrate used: Recombinant Human MAGEA3 ([TP303288])

MAGEA3 Luminex ELISA with 4E2 Capture (TA600455) and 24B6 Detection ([TA700455]) Antibodies. Substrate used: Recombinant Human MAGEA3 ([TP303288])