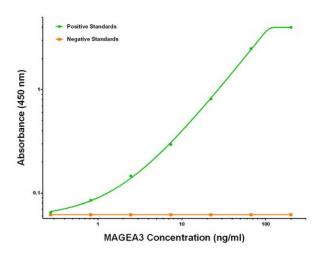

## **Product images:**

MAGEA3 ELISA with 4E2 Capture (TA600455) and 24B6 Detection ([TA700455]) Antibodies. Substrate used: Recombinant Human MAGEA3 ([TP303288])

MAGEA3 Luminex ELISA with 4E2 Capture (TA600455) and 24B6 Detection ([TA700455]) Antibodies. Substrate used: Recombinant Human MAGEA3 ([TP303288])