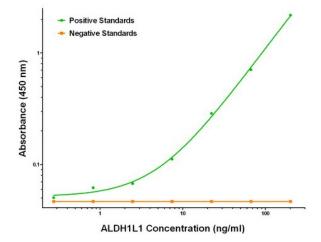

# **Product images:**

ALDH1L1 ELISA with 7G6 Capture (TA600398) and 5G8 Detection ([TA700395]) Antibodies. Substrate used: Recombinant Human ALDH1L1 ([TP313720])

ALDH1L1 Luminex ELISA with 7G6 Capture (TA600398) and 5G8 Detection ([TA700395]) Antibodies. Substrate used: Recombinant Human ALDH1L1 ([TP313720])