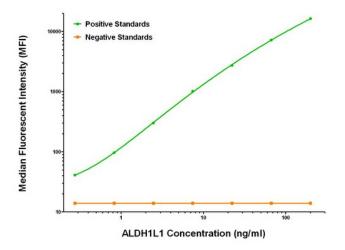

# **Product images:**

ALDH1L1 ELISA with 7G6 Capture (TA600398) and 5G8 Detection ([TA700395]) Antibodies. Substrate used: Recombinant Human ALDH1L1 ([TP313720])

ALDH1L1 Luminex ELISA with 7G6 Capture (TA600398) and 5G8 Detection ([TA700395]) Antibodies. Substrate used: Recombinant Human ALDH1L1 ([TP313720])