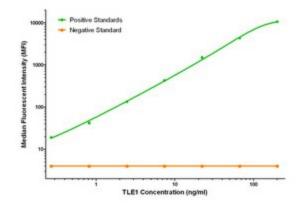

### **Product images:**

TLE1 Elisa with 4F4 Capture (TA600272) and 2D8 Detection ([TA700269]) Antibodies. Substrate used: Recombinant Human TLE1 ([TP304037])

TLE1 Luminex Elisa with 4F4 Capture (TA600272) and 2D8 Detection ([TA700269]) Antibodies. Substrate used: Recombinant Human TLE1 ([TP304037])