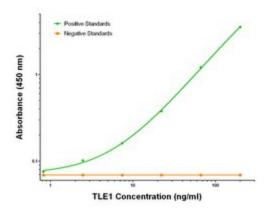

### **Product images:**

TLE1 Elisa with 4F4 Capture (TA600272) and 2D8 Detection ([TA700269]) Antibodies. Substrate used: Recombinant Human TLE1 ([TP304037])

TLE1 Luminex Elisa with 4F4 Capture (TA600272) and 2D8 Detection ([TA700269]) Antibodies. Substrate used: Recombinant Human TLE1 ([TP304037])