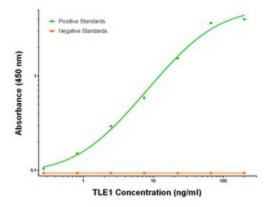

# **Product images:**

TLE1 Elisa with 3C9 Capture (TA600270) and 3H3 Detection ([TA700272]) Antibodies. Substrate used: Recombinant Human TLE1 ([TP304037])

TLE1 Elisa with 3C9 Capture (TA600270) and 2D8 Detection ([TA700269]) Antibodies. Substrate used: Recombinant Human TLE1 ([TP304037])