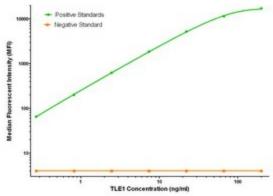

TLE1 Elisa with 3C9 Capture (TA600270) and 1F9 Detection ([TA700293]) Antibodies. Substrate used: Recombinant Human TLE1 ([TP304037])

TLE1 Luminex Elisa with 3C9 Capture (TA600270) and 1F9 Detection ([TA700293]) Antibodies. Substrate used: Recombinant Human TLE1 ([TP304037])

TLE1 Luminex Elisa with 3C9 Capture (TA600270) and 2D8 Detection ([TA700269]) Antibodies. Substrate used: Recombinant Human TLE1 ([TP304037])

TLE1 Luminex Elisa with 3C9 Capture (TA600270) and 3H3 Detection ([TA700272]) Antibodies. Substrate used: Recombinant Human TLE1 ([TP304037])