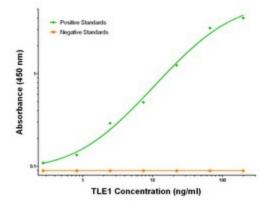

TLE1 Elisa with 3C9 Capture (TA600270) and 1F9 Detection ([TA700293]) Antibodies. Substrate used: Recombinant Human TLE1 ([TP304037])

TLE1 Luminex Elisa with 3C9 Capture (TA600270) and 1F9 Detection ([TA700293]) Antibodies. Substrate used: Recombinant Human TLE1 ([TP304037])