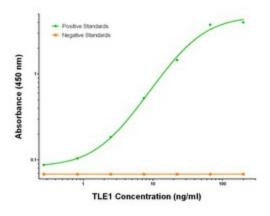

# **Product images:**

TLE1 Elisa with 3C9 Capture (TA600270) and 3H3 Detection ([TA700272]) Antibodies. Substrate used: Recombinant Human TLE1 ([TP304037])

TLE1 Elisa with 3C9 Capture (TA600270) and 2D8 Detection ([TA700269]) Antibodies. Substrate used: Recombinant Human TLE1 ([TP304037])