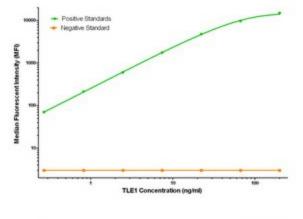

TLE1 Elisa with 3C9 Capture (TA600270) and 1F9 Detection ([TA700293]) Antibodies. Substrate used: Recombinant Human TLE1 ([TP304037])

TLE1 Luminex Elisa with 3C9 Capture (TA600270) and 1F9 Detection ([TA700293]) Antibodies. Substrate used: Recombinant Human TLE1 ([TP304037])

TLE1 Luminex Elisa with 3C9 Capture (TA600270) and 2D8 Detection ([TA700269]) Antibodies. Substrate used: Recombinant Human TLE1 ([TP304037])

TLE1 Luminex Elisa with 3C9 Capture (TA600270) and 3H3 Detection ([TA700272]) Antibodies. Substrate used: Recombinant Human TLE1 ([TP304037])