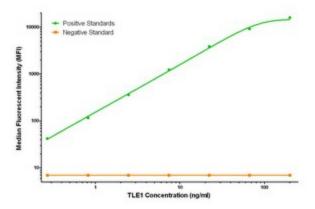

TLE1 Luminex Elisa with 3C9 Capture (TA600270) and 2D8 Detection ([TA700269]) Antibodies. Substrate used: Recombinant Human TLE1 ([TP304037])

TLE1 Luminex Elisa with 3C9 Capture (TA600270) and 3H3 Detection ([TA700272]) Antibodies. Substrate used: Recombinant Human TLE1 ([TP304037])