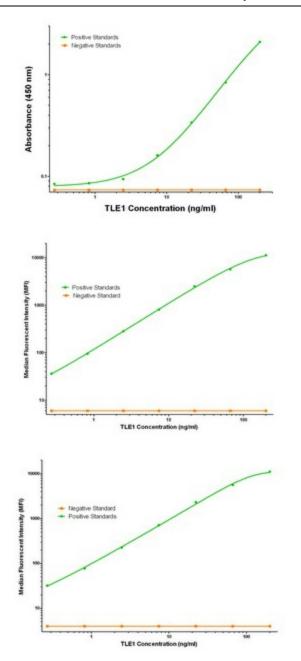

TLE1 Elisa with 2D8 Capture (TA600269) and 1F9 Detection ([TA700293]) Antibodies. Substrate used: Recombinant Human TLE1 ([TP304037])

TLE1 Luminex Elisa with 2D8 Capture (TA600269) and 1F5 Detection ([TA700268]) Antibodies. Substrate used: Recombinant Human TLE1 ([TP304037])

TLE1 Luminex Elisa with 2D8 Capture (TA600269) and 1F9 Detection ([TA700293]) Antibodies. Substrate used: Recombinant Human TLE1 ([TP304037])

This product is to be used for laboratory only. Not for diagnostic or therapeutic use. ©2022 OriGene Technologies, Inc., 9620 Medical Center Drive, Ste 200, Rockville, MD 20850, US