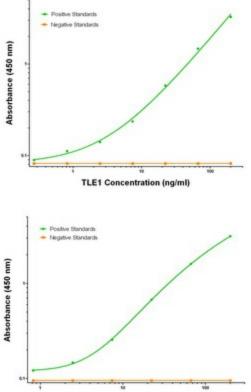

### **Product images:**

TLE1 Elisa with 2D8 Capture (TA600269) and 1F5 Detection ([TA700268]) Antibodies. Substrate used: Recombinant Human TLE1 ([TP304037])

TLE1 Concentration (ng/ml)

TLE1 Elisa with 2D8 Capture (TA600269) and 3H3 Detection ([TA700272]) Antibodies. Substrate used: Recombinant Human TLE1 ([TP304037])

TLE1 Elisa with 2D8 Capture (TA600269) and 3C9 Detection ([TA700271]) Antibodies. Substrate used: Recombinant Human TLE1 ([TP304037])

This product is to be used for laboratory only. Not for diagnostic or therapeutic use. ©2022 OriGene Technologies, Inc., 9620 Medical Center Drive, Ste 200, Rockville, MD 20850, US