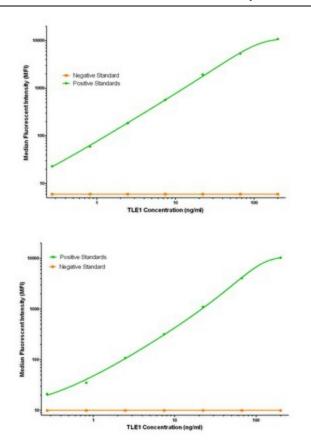

TLE1 Luminex Elisa with 2D8 Capture (TA600269) and 3C9 Detection ([TA700271]) Antibodies. Substrate used: Recombinant Human TLE1 ([TP304037])

TLE1 Luminex Elisa with 2D8 Capture (TA600269) and 3H3 Detection ([TA700272]) Antibodies. Substrate used: Recombinant Human TLE1 ([TP304037])