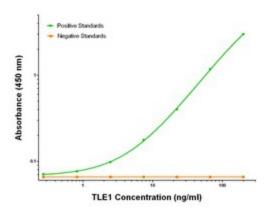

### **Product images:**

TLE1 Elisa with 2D8 Capture (TA600269) and 1F5 Detection ([TA700268]) Antibodies. Substrate used: Recombinant Human TLE1 ([TP304037])

TLE1 Concentration (ng/ml)

TLE1 Elisa with 2D8 Capture (TA600269) and 3H3 Detection ([TA700272]) Antibodies. Substrate used: Recombinant Human TLE1 ([TP304037])