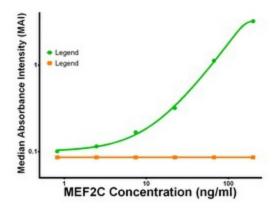

## **Product images:**

MEF2C ELISA with 1D1 Capture (TA600066) and 4F7 Detection ([TA700066]) Antibodies. Substrate used: Recombinant Human MEF2C ([TP320584])

MEF2C ELISA with 1D1 Capture (TA600066) and 4G8 Detection ([TA700067]) Antibodies. Substrate used: Recombinant Human MEF2C ([TP320584])