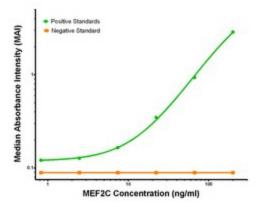

## **Product images:**

MEF2C ELISA with 1D1 Capture (TA600066) and 4F7 Detection ([TA700066]) Antibodies. Substrate used: Recombinant Human MEF2C ([TP320584])

MEF2C ELISA with 1D1 Capture (TA600066) and 4G8 Detection ([TA700067]) Antibodies. Substrate used: Recombinant Human MEF2C ([TP320584])