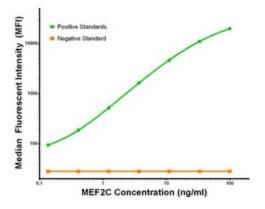

MEF2C ELISA with 1D1 Capture (TA600066) and 1B6 Detection ([TA700065]) Antibodies. Substrate used: Recombinant Human MEF2C ([TP320584])

MEF2C Luminex with 1D1 Capture (TA600066) and 4F7 Detection ([TA700066]) Antibodies. Substrate used: Recombinant Human MEF2C ([TP320584])

MEF2C Luminex with 1D1 Capture (TA600066) and 4G8 Detection ([TA700067]) Antibodies. Substrate used: Recombinant Human MEF2C ([TP320584])

MEF2C Luminex with 1D1 Capture (TA600066) and 1B6 Detection ([TA700065]) Antibodies. Substrate used: Recombinant Human MEF2C ([TP320584])