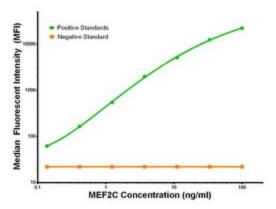

MEF2C ELISA with 1D1 Capture (TA600066) and 1B6 Detection ([TA700065]) Antibodies. Substrate used: Recombinant Human MEF2C ([TP320584])

MEF2C Luminex with 1D1 Capture (TA600066) and 4F7 Detection ([TA700066]) Antibodies. Substrate used: Recombinant Human MEF2C ([TP320584])

MEF2C Luminex with 1D1 Capture (TA600066) and 4G8 Detection ([TA700067]) Antibodies. Substrate used: Recombinant Human MEF2C ([TP320584])

MEF2C Luminex with 1D1 Capture (TA600066) and 1B6 Detection ([TA700065]) Antibodies. Substrate used: Recombinant Human MEF2C ([TP320584])