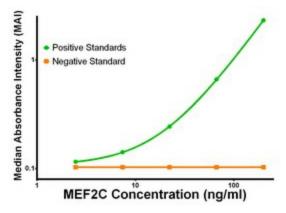

MEF2C ELISA with 1D1 Capture (TA600066) and 1B6 Detection ([TA700065]) Antibodies. Substrate used: Recombinant Human MEF2C ([TP320584])

MEF2C Luminex with 1D1 Capture (TA600066) and 4F7 Detection ([TA700066]) Antibodies. Substrate used: Recombinant Human MEF2C ([TP320584])