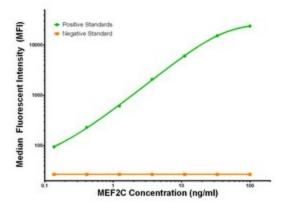

MEF2C ELISA with 1D1 Capture (TA600066) and 1B6 Detection ([TA700065]) Antibodies. Substrate used: Recombinant Human MEF2C ([TP320584])

MEF2C Luminex with 1D1 Capture (TA600066) and 4F7 Detection ([TA700066]) Antibodies. Substrate used: Recombinant Human MEF2C ([TP320584])

MEF2C Luminex with 1D1 Capture (TA600066) and 4G8 Detection ([TA700067]) Antibodies. Substrate used: Recombinant Human MEF2C ([TP320584])

MEF2C Luminex with 1D1 Capture (TA600066) and 1B6 Detection ([TA700065]) Antibodies. Substrate used: Recombinant Human MEF2C ([TP320584])