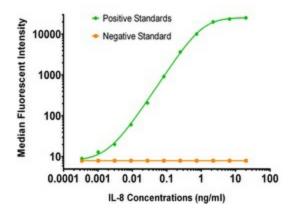

# **Product images:**

IL-8 ELISA with SNAP8 Capture (TA600024) and 8CH Detection ([TA700024]) Antibodies. Substrate used: Recombinant Human IL-8 (E. Coli expressed Peptide)

IL-8 Luminex ELISA with SNAP8 Capture (TA600024) and 8CH Detection ([TA700024]) Antibodies. Substrate used: Recombinant Human IL-8 (E. Coli expressed Peptide)