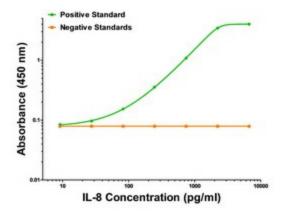

# **Product images:**

IL-8 ELISA with SNAP8 Capture (TA600024) and 8CH Detection ([TA700024]) Antibodies. Substrate used: Recombinant Human IL-8 (E. Coli expressed Peptide)

IL-8 Luminex ELISA with SNAP8 Capture (TA600024) and 8CH Detection ([TA700024]) Antibodies. Substrate used: Recombinant Human IL-8 (E. Coli expressed Peptide)