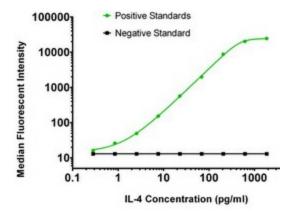

# **Product images:**

IL-4 ELISA with 8D4 Capture (TA600022) and 25D2 Detection ([TA700022]) Antibodies. Substrate used: Recombinant Human IL-4 (E. Coli expressed Peptide)

IL-4 Luminex ELISA with 8D4 Capture (TA600022) and 25D2 Detection ([TA700022]) Antibodies. Substrate used: Recombinant Human IL-4 (E. Coli expressed Peptide)