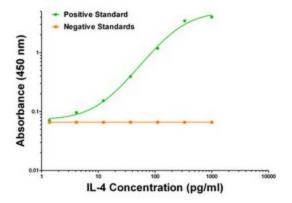

# **Product images:**

IL-4 ELISA with 8D4 Capture (TA600022) and 25D2 Detection ([TA700022]) Antibodies. Substrate used: Recombinant Human IL-4 (E. Coli expressed Peptide)

IL-4 Luminex ELISA with 8D4 Capture (TA600022) and 25D2 Detection ([TA700022]) Antibodies. Substrate used: Recombinant Human IL-4 (E. Coli expressed Peptide)