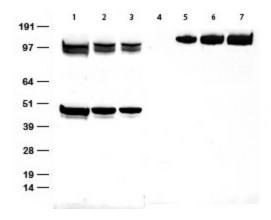

## **Product images:**

Western blot analysis of extracts from HEK293 cells transfected with N-terminal Myc-tagged gene (Lane 1, 2, 3 with 20, 10, 5uL from left to right), transfected with C-terminal Myc-tagged gene (lane 5, 6, 7 with 5, 10, 20uL from left to right) and negative control vector (lane 4) using anti-Myc tag rabbit monoclonal antibody (TA591009) at 1:2000 dilution.