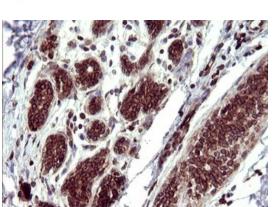

Immunohistochemical staining of paraffinembedded Human breast tissue within the normal limits using anti-TMX1 mouse monoclonal antibody. (Heat-induced epitope retrieval by 10mM citric buffer, pH6.0, 120°C for 3min, [TA506949])