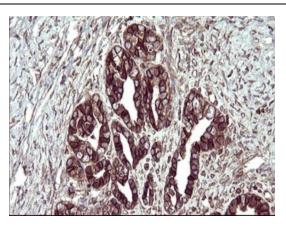

This product is to be used for laboratory only. Not for diagnostic or therapeutic use. ©2023 OriGene Technologies, Inc., 9620 Medical Center Drive, Ste 200, Rockville, MD 20850, US

Immunohistochemical staining of paraffinembedded Adenocarcinoma of Human ovary tissue using anti-TMX1 mouse monoclonal antibody. (Heat-induced epitope retrieval by 10mM citric buffer, pH6.0, 120°C for 3min, [TA506949])