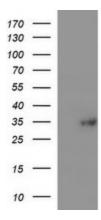

## **Product images:**

HEK293T cells were transfected with the pCMV6-ENTRY control (Left lane) or pCMV6-ENTRY TMX1 ([RC206187], Right lane) cDNA for 48 hrs and lysed. Equivalent amounts of cell lysates (5 ug per lane) were separated by SDS-PAGE and immunoblotted with anti-TMX1. Positive lysates [LY410692] (100ug) and [LC410692] (20ug) can be purchased separately from OriGene.