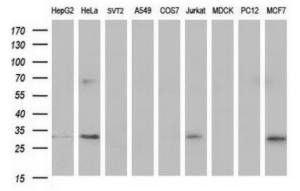

Western blot analysis of extracts (35ug) from 9 different cell lines by using anti-TMX1 monoclonal antibody (HepG2: human; HeLa: human; SVT2: mouse; A549: human; COS7: monkey; Jurkat: human; MDCK: canine; PC12: rat; MCF7: human). Dilution: 1:400