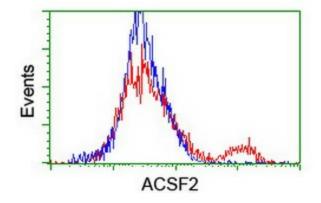

## 

Anti-ACSF2 mouse monoclonal antibody ([TA504711]) immunofluorescent staining of COS7 cells transiently transfected by pCMV6-ENTRY ACSF2 ([RC204368]).

HEK293T cells transfected with either [RC204368] overexpress plasmid (Red) or empty vector control plasmid (Blue) were immunostained by anti-ACSF2 antibody ([TA504711]), and then analyzed by flow cytometry.