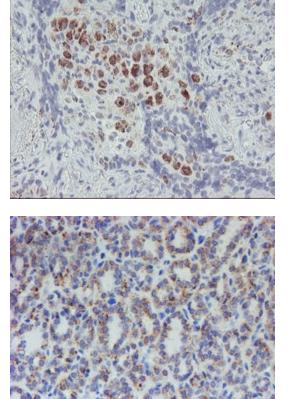

Immunohistochemical staining of paraffinembedded Carcinoma of Human lung tissue using anti-ACSF2 mouse monoclonal antibody. (Heat-induced epitope retrieval by 10mM citric buffer, pH6.0, 100°C for 10min, [TA504711])

Immunohistochemical staining of paraffinembedded Carcinoma of Human thyroid tissue using anti-ACSF2 mouse monoclonal antibody. (Heat-induced epitope retrieval by 10mM citric buffer, pH6.0, 100°C for 10min, [TA504711])