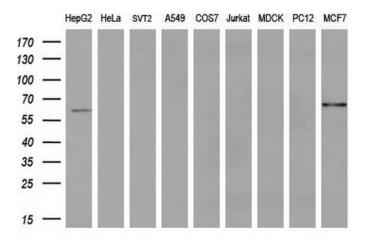

#### **Product images:**

Western blot analysis of extracts (35ug) from 9 different cell lines by using anti-ACSF2 monoclonal antibody (HepG2: human; HeLa: human; SVT2: mouse; A549: human; COS7: monkey; Jurkat: human; MDCK: canine; PC12: rat; MCF7: human) (1:200).