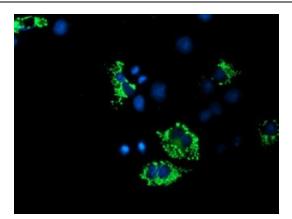

## 

Anti-ACSF2 mouse monoclonal antibody ([TA504711]) immunofluorescent staining of COS7 cells transiently transfected by pCMV6-ENTRY ACSF2 ([RC204368]).

HEK293T cells transfected with either [RC204368] overexpress plasmid (Red) or empty vector control plasmid (Blue) were immunostained by anti-ACSF2 antibody ([TA504711]), and then analyzed by flow cytometry.