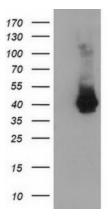

## **Product images:**

HEK293T cells were transfected with the pCMV6-ENTRY control (Left lane) or pCMV6-ENTRY MAGEB18 ([RC206329], Right lane) cDNA for 48 hrs and lysed. Equivalent amounts of cell lysates (5 ug per lane) were separated by SDS-PAGE and immunoblotted with anti-MAGEB18. Positive lysates [LY406567] (100ug) and [LC406567] (20ug) can be purchased separately from OriGene.