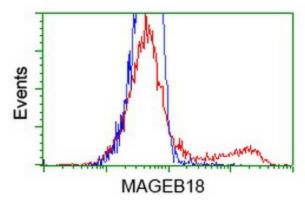

Anti-MAGEB18 mouse monoclonal antibody ([TA502494]) immunofluorescent staining of COS7 cells transiently transfected by pCMV6-ENTRY MAGEB18 ([RC206329]).

HEK293T cells transfected with either [RC206329] overexpress plasmid (Red) or empty vector control plasmid (Blue) were immunostained by anti-MAGEB18 antibody ([TA502494]), and then analyzed by flow cytometry.