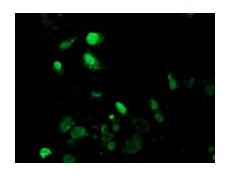

Anti-MAGEB18 mouse monoclonal antibody ([TA502494]) immunofluorescent staining of COS7 cells transiently transfected by pCMV6-ENTRY MAGEB18 ([RC206329]).

HEK293T cells transfected with either [RC206329] overexpress plasmid (Red) or empty vector control plasmid (Blue) were immunostained by anti-MAGEB18 antibody ([TA502494]), and then analyzed by flow cytometry.