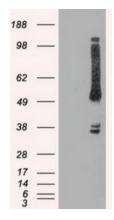

# **Product images:**

HEK293T cells were transfected with the pCMV6-ENTRY control (Cat# [PS100001], Left lane) or pCMV6-ENTRY OXSR1 (Cat# [RC200396], Right lane) cDNA for 48 hrs and lysed. Equivalent amounts of cell lysates (5 ug per lane) were separated by SDS-PAGE and immunoblotted with anti-OXSR1(Cat# [TA500392]). Positive lysates [LY401573] (100ug) and [LC401573] (20ug) can be purchased separately from OriGene.