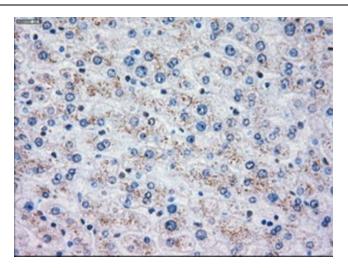

Western blot analysis of extracts (35ug) from 9 different cell lines by using anti-OXSR1 monoclonal antibody.

Immunohistochemical staining of paraffinembedded Human liver tissue within the normal limits using anti-OXSR1 mouse monoclonal antibody. (Heat-induced epitope retrieval by 10mM citric buffer, pH6.0, 100°C for 10min, [TA500392])