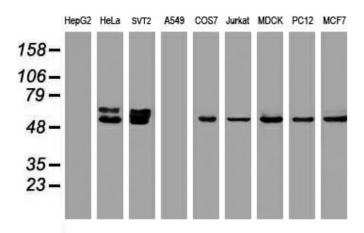

Western blot analysis of extracts (35ug) from 9 different cell lines by using anti-OXSR1 monoclonal antibody.

Immunohistochemical staining of paraffinembedded Human liver tissue within the normal limits using anti-OXSR1 mouse monoclonal antibody. (Heat-induced epitope retrieval by 10mM citric buffer, pH6.0, 100°C for 10min, [TA500392])