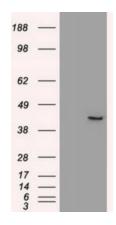

## **Product images:**

HEK293T cells were transfected with the pCMV6-ENTRY control (Left lane) or pCMV6-ENTRY SOX17 ([RC220888], Right lane) cDNA for 48 hrs and lysed. Equivalent amounts of cell lysates (5 ug per lane) were separated by SDS-PAGE and immunoblotted with anti-SOX17. Positive lysates [LY411669] (100ug) and [LC411669] (20ug) can be purchased separately from OriGene.