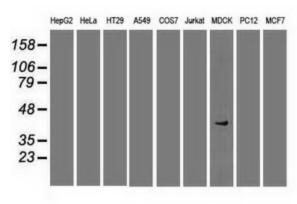

Western blot analysis of extracts (35ug) from 9 different cell lines by using anti-SOX17 monoclonal antibody.

Immunohistochemical staining of paraffinembedded Human endometrium tissue within the normal limits using anti-SOX17 mouse monoclonal antibody. ([TA500281]). Dilution Factor: 1:50; heat-induced epitope retrieval by 10mM citric buffer, pH6.0, 100°C for 10min.