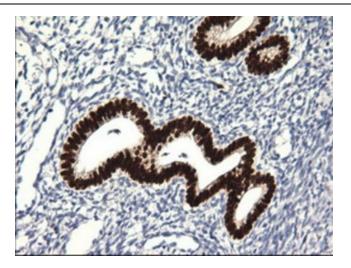

Immunohistochemical staining of paraffinembedded Adenocarcinoma of Human endometrium tissue using anti-SOX17 mouse monoclonal antibody. ([TA500281]). Dilution Factor: 1:50; heat-induced epitope retrieval by 10mM citric buffer, pH6.0, 100°C for 10min.