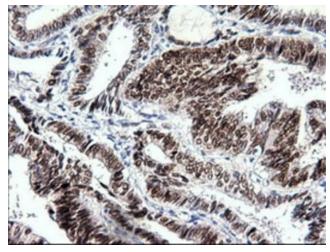

Immunohistochemical staining of paraffinembedded Adenocarcinoma of Human endometrium tissue using anti-SOX17 mouse monoclonal antibody. ([TA500281]). Dilution Factor: 1:50; heat-induced epitope retrieval by 10mM citric buffer, pH6.0, 100°C for 10min.