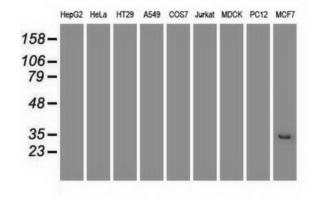

Western blot analysis of extracts (35ug) from 9 different cell lines by using anti-HHex monoclonal antibody at 1:500 dilution (HepG2: human; HeLa: human; SVT2: mouse; A549: human; COS7: monkey; Jurkat: human; MDCK: canine; PC12: rat; MCF7: human).