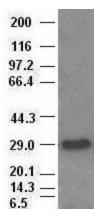

Hex antibody ( 4B7 ) at 1:1000 with Lysates from HEK-293T cells transfected with human Hex expression vector (Cat# [RC204815])