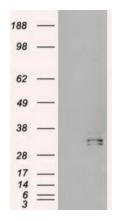

## **Product images:**

HEK293T cells were transfected with the pCMV6-ENTRY control (Left lane) or pCMV6-ENTRY HHex ([RC204815], Right lane) cDNA for 48 hrs and lysed. Equivalent amounts of cell lysates (5 ug per lane) were separated by SDS-PAGE and immunoblotted with anti-HHex. Positive lysates [LY419139] (100ug) and [LC419139] (20ug) can be purchased separately from OriGene.