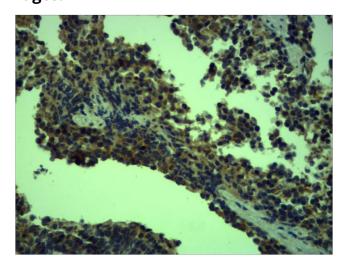

## **Product images:**

Immunohistochemistry analysis of paraffinembedded mouse Spleen Tissue using Toll-Like Receptor 4 antibody. High-pressure and temperature Sodium Citrate pH 6.0 was used for antigen retrieval.