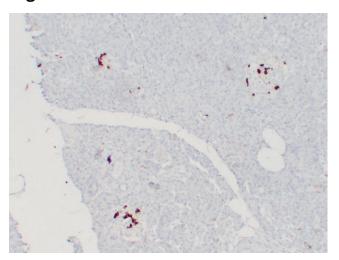

# **Product images:**

Immunohistochemical analysis of paraffinembedded Pancreas. 1, Antibody was diluted at 1:200(4°,overnight). 2, Citric acid ,pH6.0 was used for antigen retrieval. 3,Secondary antibody was diluted at 1:200(room temperature, 30min).