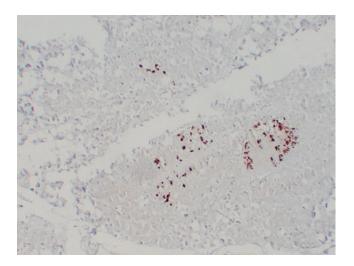

Immunohistochemical analysis of paraffinembedded Pancreas. 1, Antibody was diluted at 1:200(4°,overnight). 2, Citric acid ,pH6.0 was used for antigen retrieval. 3,Secondary antibody was diluted at 1:200(room temperature, 30min).