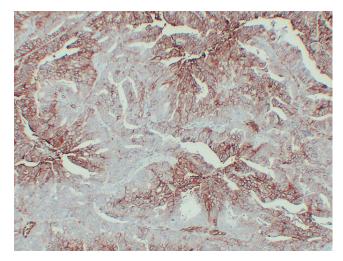

## **Product images:**

Immunohistochemical analysis of paraffinembedded human Colon carcinoma. 1,GLUT-1 Antibody was diluted at 1:200(4°,overnight). 2, EDTA pH 8.0 was used for antigen retrieval

Immunohistochemical analysis of paraffinembedded human Placenta. 1,GLUT-1 Antibody was diluted at 1:200(4°,overnight). 2, EDTA pH 8.0 was used for antigen retrieval