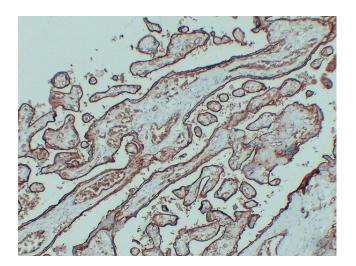

## **Product images:**

Immunohistochemical analysis of paraffinembedded human Colon carcinoma. 1,GLUT-1 Antibody was diluted at 1:200(4°,overnight). 2, EDTA pH 8.0 was used for antigen retrieval

Immunohistochemical analysis of paraffinembedded human Placenta. 1,GLUT-1 Antibody was diluted at 1:200(4°,overnight). 2, EDTA pH 8.0 was used for antigen retrieval