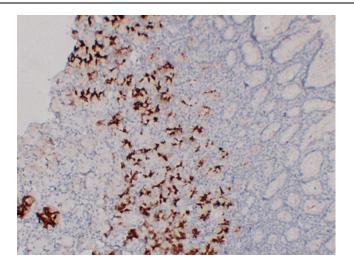

Immunohistochemical analysis of paraffinembedded Stomach. 1, Antibody was diluted at 1:200(4°,overnight). 2, Tris-EDTA,pH8. was used for antigen retrieval. 3,Secondary antibody was diluted at 1:200(room temperature, 30min).