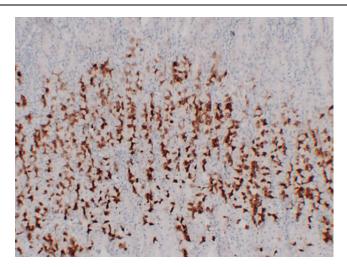

Immunohistochemical analysis of paraffinembedded Stomach. 1, Antibody was diluted at 1:200(4°,overnight). 2, Tris-EDTA,pH8.0 was used for antigen retrieval. 3,Secondary antibody was diluted at 1:200(room temperature, 30min).