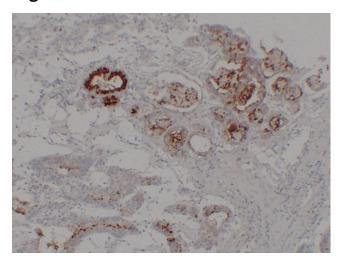

## **Product images:**

Immunohistochemical analysis of paraffinembedded Gastric adenocarcinoma. 1, Antibody was diluted at 1:200(4°,overnight). 2, Tris-EDTA,pH8.0 was used for antigen retrieval. 3,Secondary antibody was diluted at 1:200(room temperature, 30min).