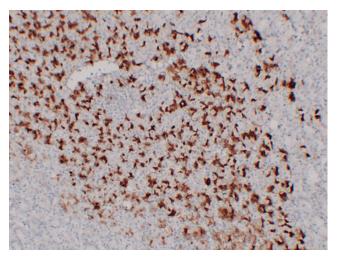

## **Product images:**

Immunohistochemical analysis of paraffinembedded Gastric adenocarcinoma. 1, Antibody was diluted at 1:200(4°,overnight). 2, Tris-EDTA,pH8.0 was used for antigen retrieval. 3,Secondary antibody was diluted at 1:200(room temperature, 30min).