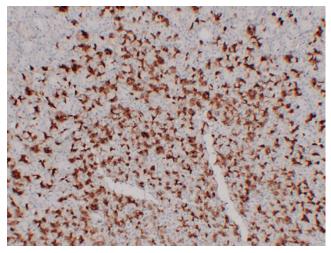

Immunohistochemical analysis of paraffinembedded Stomach. 1, Antibody was diluted at 1:200(4°,overnight). 2, Tris-EDTA,pH8.0 was used for antigen retrieval. 3,Secondary antibody was diluted at 1:200(room temperature, 30min).