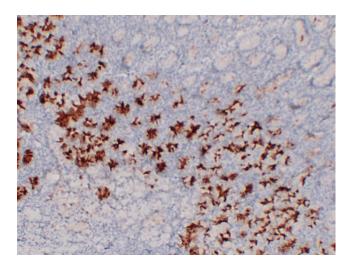

Immunohistochemical analysis of paraffinembedded Stomach. 1, Antibody was diluted at 1:200(4°,overnight). 2, Tris-EDTA,pH8.0 was used for antigen retrieval. 3,Secondary antibody was diluted at 1:200(room temperature, 30min).