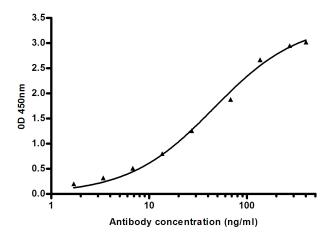

# **Product images:**

Indirect ELISA assay for antiHuman IgG rabbit pAb.Antigen coating concentration: 4ug/ml.

OriGene Technologies, Inc. 9620 Medical Center Drive, Ste 200

CN: techsupport@origene.cn

Rockville, MD 20850, US Phone: +1-888-267-4436 https://www.origene.com techsupport@origene.com EU: info-de@origene.com