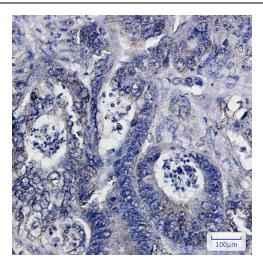

Immunohistochemistry analysis of paraffinembedded Human colon cancer using IDH2 antibody. High-pressure and temperature Sodium Citrate pH 6.0 was used for antigen retrieval.

This product is to be used for laboratory only. Not for diagnostic or therapeutic use. ©2023 OriGene Technologies, Inc., 9620 Medical Center Drive, Ste 200, Rockville, MD 20850, US