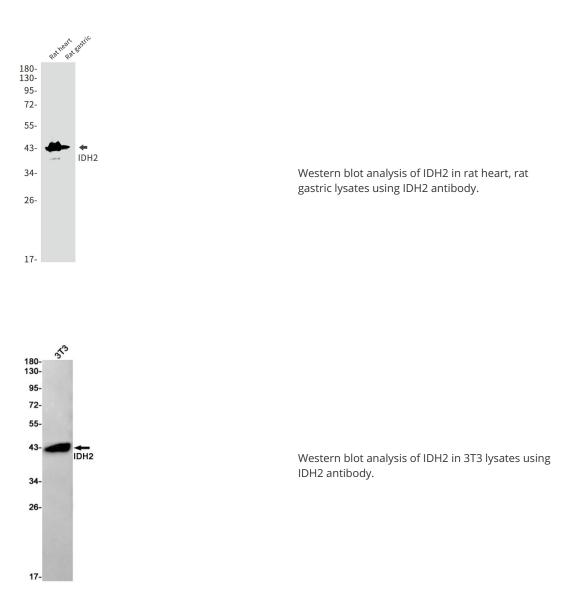

### **Product images:**

This product is to be used for laboratory only. Not for diagnostic or therapeutic use. ©2023 OriGene Technologies, Inc., 9620 Medical Center Drive, Ste 200, Rockville, MD 20850, US

#### **Product Type: Primary Antibodies Clone Name:** R01-7E4 IHC, WB **Applications:** Recommended Dilution: WB: 1/1000 IHC: 1/500-1/1000 **Reactivity:** Human, Mouse, Rat Host: Rabbit Isotype: lgG Monoclonal **Clonality:** Immunogen: A synthetic peptide of human IDH2 Formulation: 50mM Tris-Glycine(pH 7.4), 0.15M NaCl, 40% Glycerol, 0.01% Sodium azide and 0.05% BSA Concentration: lot specific **Purification: Affinity Purified Conjugation:** Unconjugated Storage: Store at 4°C short term. Aliquot and store at -20°C long term. Avoid freeze/thaw cycles. Stability: 1 year Predicted Protein Size: Calculated MW: 51 kDa; Observed MW: 43 kDa Gene Name: isocitrate dehydrogenase (NADP(+)) 2, mitochondrial Database Link: Entrez Gene 3418 Human P48735 **Background:** Swiss-Prot Acc.P48735.Plays a role in intermediary metabolism and energy production. It may tightly associate or interact with the pyruvate dehydrogenase complex. Synonyms: ICD-M; IDH; IDHM; IDP; IDPM; mNADP-IDH