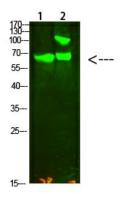

## **Product images:**

Western blot analysis of Collagen XIII alpha 1 in Hela, mouse kidney lysates using Collagen XIII alpha 1 antibody.