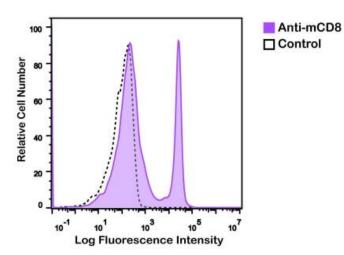

## **Product images:**

Flow cytometry analysis of mouse spleen cells labeling CD8a with purified antibody.Goat anti rat

IgG (PE) was used as a secondary antibody.