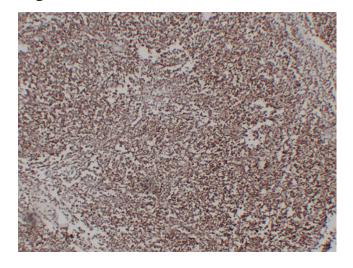

## **Product images:**

Immunohistochemical analysis of paraffinembedded Thymoma. 1, Antibody was diluted at 1:200(4°,overnight). 2, Citric acid ,pH6.0 was used for antigen retrieval. 3,Secondary antibody was diluted at 1:200(room temperature, 30min).