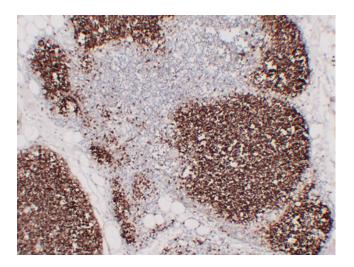

Immunohistochemical analysis of paraffinembedded Thymus. 1, Antibody was diluted at 1:200(4°,overnight). 2, Citric acid ,pH6.0 was used for antigen retrieval. 3,Secondary antibody was diluted at 1:200(room temperature, 30min).