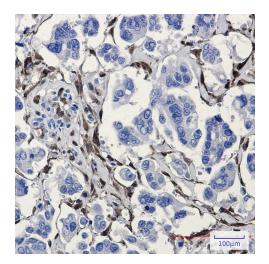

#### **Product images:**

Western blot analysis of ALDH1A1 in K562, 3T3 lysates using ALDH1A1 antibody.

Immunohistochemistry analysis of paraffinembedded Human Cholangiocarcinoma using ALDH1A1 antibody.High-pressure and temperature Sodium Citrate pH 6.0 was used for antigen retrieval.