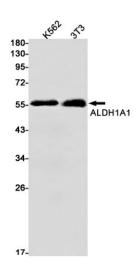

#### **Product images:**

Western blot analysis of ALDH1A1 in K562, 3T3 lysates using ALDH1A1 antibody.

Immunohistochemistry analysis of paraffinembedded Human Cholangiocarcinoma using ALDH1A1 antibody.High-pressure and temperature Sodium Citrate pH 6.0 was used for antigen retrieval.