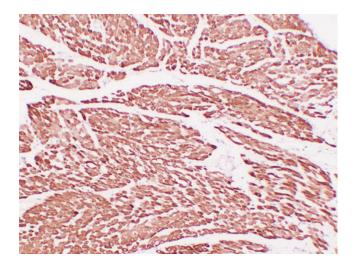

## **Product images:**

Immunohistochemical analysis of paraffinembedded Cardicac muscle . 1, Antibody was diluted at 1:200(4°,overnight). 2, Citrate buffer of pH6.0 was used for antigen retrieval. 3,Secondary antibody was diluted at 1:200(room temperature, 30min).

Immunohistochemical analysis of paraffinembedded Cardicac muscle. 1, Antibody was diluted at 1:200(4°,overnight). 2, Citrate buffer of pH6.0 was used for antigen retrieval. 3,Secondary antibody was diluted at 1:200(room temperature, 30min).