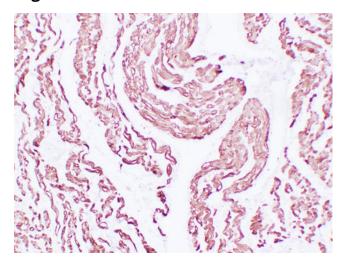

Immunohistochemical analysis of paraffinembedded Colon. 1, Antibody was diluted at 1:200(4°,overnight). 2, Citrate buffer of pH6. was used for antigen retrieval. 3,Secondary antibody was diluted at 1:200(room temperature, 30min).

Immunohistochemical analysis of paraffinembedded Colon. 1, Antibody was diluted at 1:200(4°,overnight). 2, Citrate buffer of pH6.0 was used for antigen retrieval. 3,Secondary antibody was diluted at 1:200(room temperature, 30min).