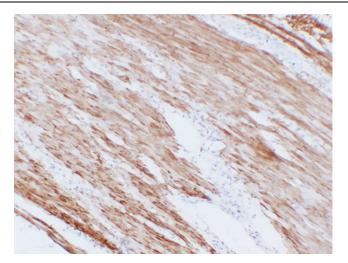

Immunohistochemical analysis of paraffinembedded Skeletal muscle. 1, Antibody was diluted at 1:200(4°,overnight). 2, Citrate buffer of pH6.0 was used for antigen retrieval. 3,Secondary antibody was diluted at 1:200(room temperature, 30min).