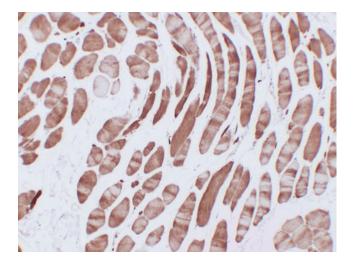

## **Product images:**

Immunohistochemical analysis of paraffinembedded Cardicac muscle . 1, Antibody was diluted at 1:200(4°,overnight). 2, Citrate buffer of pH6.0 was used for antigen retrieval. 3,Secondary antibody was diluted at 1:200(room temperature, 30min).