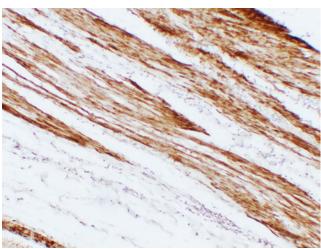

Immunohistochemical analysis of paraffinembedded Skeletal muscle. 1, Antibody was diluted at 1:200(4°,overnight). 2, Citrate buffer of pH6.0 was used for antigen retrieval. 3,Secondary antibody was diluted at 1:200(room temperature, 30min).