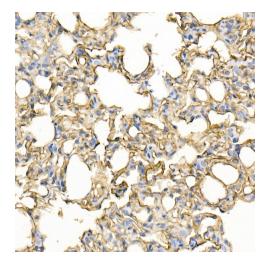

Immunohistochemistry of paraffin-embedded rat lung using ICAM1 Rabbit pAb (TA377306) at dilution of 1:150 (40x lens).Perform high pressure antigen retrieval with 10 mM citrate buffer pH 6.0 before commencing with IHC staining protocol.