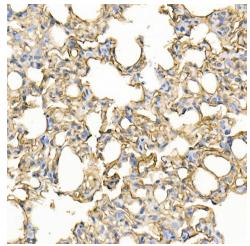

Immunohistochemistry of paraffin-embedded mouse lung using ICAM1 Rabbit pAb (TA377306) at dilution of 1:150 (40x lens).Perform high pressure antigen retrieval with 10 mM citrate buffer pH 6.0 before commencing with IHC staining protocol.