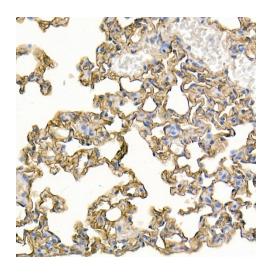

Immunohistochemistry of paraffin-embedded mouse lung using ICAM1 Rabbit pAb (TA377306) at dilution of 1:150 (40x lens).Perform high pressure antigen retrieval with 10 mM citrate buffer pH 6.0 before commencing with IHC staining protocol.