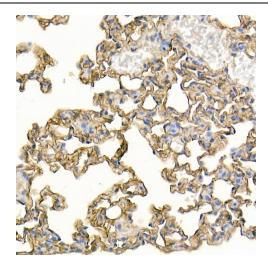

Immunohistochemistry of paraffin-embedded rat lung using ICAM1 Rabbit pAb (TA377306) at dilution of 1:150 (40x lens).Perform high pressure antigen retrieval with 10 mM citrate buffer pH 6.0 before commencing with IHC staining protocol.