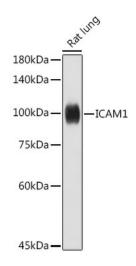

## **Product images:**

Western blot analysis of extracts of Rat lung, using ICAM1 antibody (TA377306) at 1:1000 dilution. | Secondary antibody: HRP Goat Anti-Rabbit IgG (H+L) at 1:10000 dilution. | Lysates/proteins: 25ug per lane. | Blocking buffer: 3% nonfat dry milk in TBST. | Detection: ECL Basic Kit. | Exposure time: 10s.