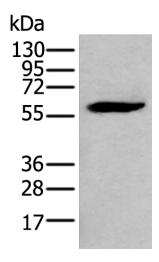

## **Product images:**

Gel: 8%SDS-PAGE Lysate: 40 μg

Lane: LNCAP cell lysate

Primary antibody: TA371785 (EGR2 Antibody) at

dilution 1/300

Secondary antibody: Goat anti rabbit IgG at

1/8000 dilution

Exposure time: 40 seconds