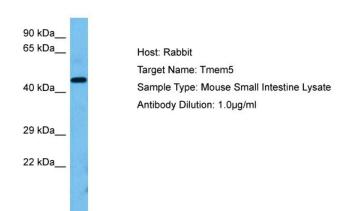

## **Product images:**

Host: Rabbit

Target Name: TMEM5

Sample Tissue: Mouse Small Intestine lysates

Antibody Dilution: 1ug/ml