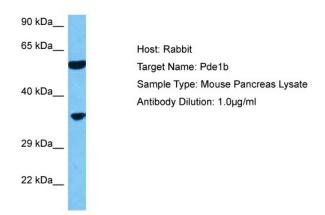

# **Product images:**

Host: Rabbit Target Name: PDE1B

Sample Tissue: Mouse Pancreas lysates

Antibody Dilution: 1ug/ml