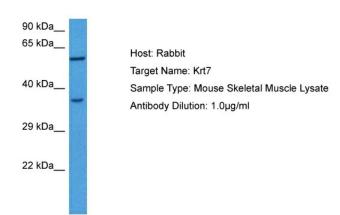

# **Product images:**

Host: Rabbit Target Name: KRT7

Sample Tissue: Mouse Skeletal Muscle lysates

Antibody Dilution: 1ug/ml