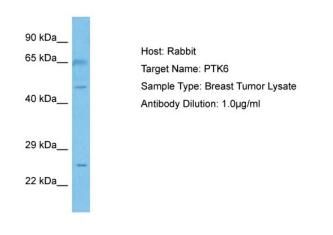

## **Product images:**

Host: Rabbit Target Name: PTK6

Sample Tissue: Human Breast Tumor lysates

Antibody Dilution: 1ug/ml