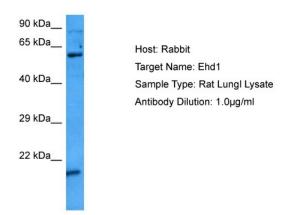

**Stability:** Shelf life: one year from despatch.

Predicted Protein Size: 60 kDa

Gene Name: EH-domain containing 1

Database Link: NP 001011939.1

Entrez Gene 293692 Rat

Q641Z6

Synonyms: FLJ42622; FLJ44618; H-PAST; HPAST1; OTTHUMP00000069747; PAST; PAST1; testilin

## **Product images:**

Host: Rabbit Target Name: Ehd1 Sample Tissue: Rat Lung lysates Antibody Dilution: 1.0ug/ml