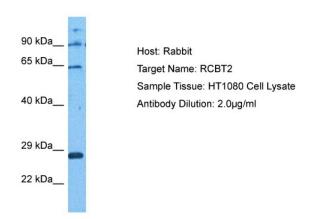

## **Product images:**

Host: Rabbit

Target Name: RCBTB2

Sample Tissue: Human HT1080 Whole Cell

Antibody Dilution: 1.0ug/ml